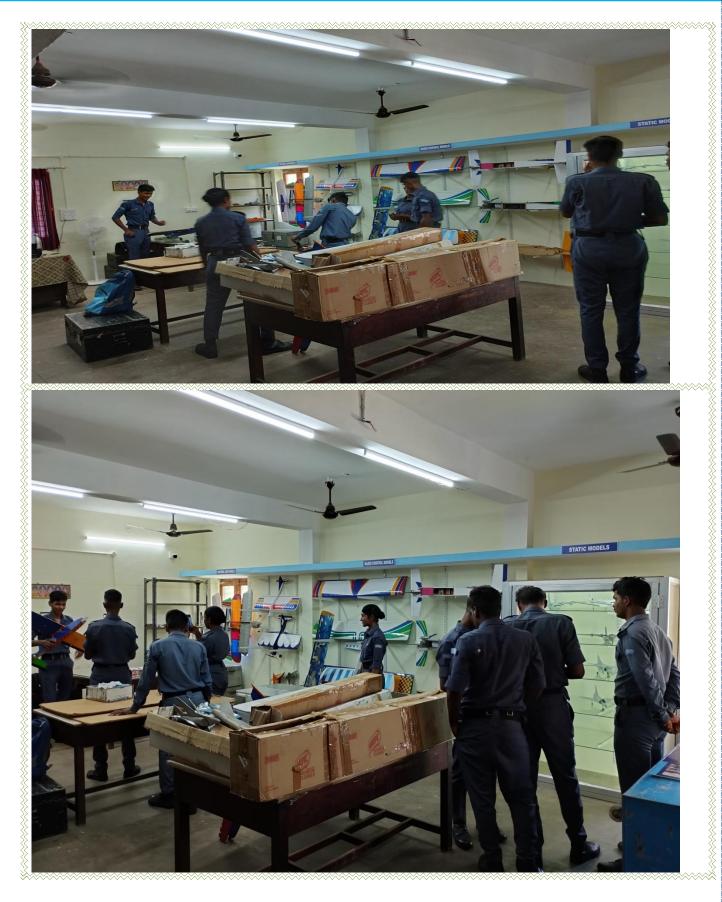

## **Photos of the Event:**

(Approved by AICTE and Affiliated to Anna University, Chennai) Accredited by the NAAC with 'A' Grade
(Inclusion Under Section 2(F) & 12(b) of the UGC Act, 1956) (An ISO 9001: 2015 Certified Institution) Bangalore - Chennai Highway, (NH-46), Mittapalli, Balinayanapalli Post, Krishnagiri - 635 108

#### SIMULATOR FLYING TRAINING OF NCC CADETS

1. The Fixed Base Flight Simulator for the Virus SW-80 aircraft has been relocated from its previous location at GCE, Salem to our unit premises. Comprehensive repairs and maintenance has been undertaken by the unit. The unit is pleased to announce that the Virus SW-80 aircraft Simulator is fully operational and available for practice flying wef 01 Sep 23.

2. In view of the above, all ANOs, CTOs and CTs are requested to co-ordinate with unit PI staff and bring the NCC cadets to the unit in a phased manner to commence the comprehensive training of NCC cadets on Flight Simulator which will make the cadets to understand and appreciate the flying environment.