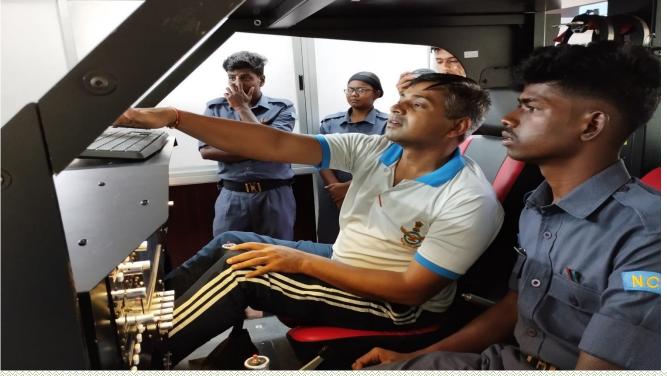

| Name of the Event  | Flight simulator training                   |
|--------------------|---------------------------------------------|
| Date               | 04.10.2023                                  |
| Venue              | 5(TN) Air Sqn (Tech) NCC Unit office, Salem |
| No of Participants | 25                                          |

## **Photos of the Event:**

(Approved by AICTE and Affiliated to Anna University, Chennai) Accredited by the NAAC with 'A' Grade
(Inclusion Under Section 2(F) & 12(b) of the UGC Act, 1956) (An ISO 9001: 2015 Certified Institution) Bangalore - Chennai Highway, (NH-46), Mittapalli, Balinayanapalli Post, Krishnagiri - 635 108

#### SIMULATOR FLYING TRAINING OF NCC CADETS

1. The Fixed Base Flight Simulator for the Virus SW-80 aircraft has been relocated from its previous location at GCE, Salem to our unit premises. Comprehensive repairs and maintenance has been undertaken by the unit. The unit is pleased to announce that the Virus SW-80 aircraft Simulator is fully operational and available for practice flying wef 01 Sep 23.