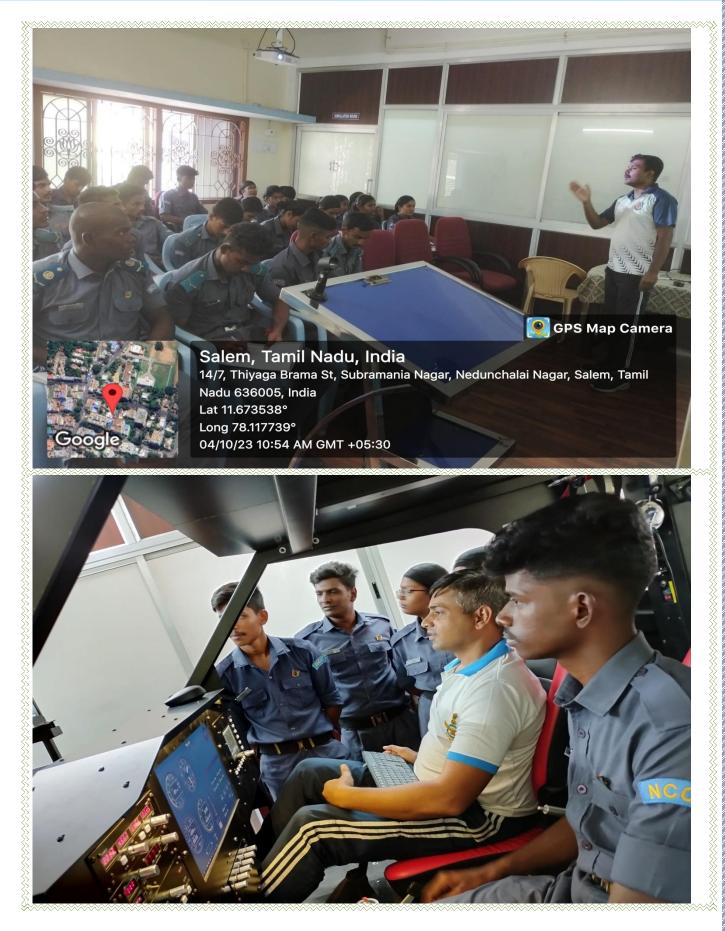

| Name of the Event  | Flight simulator training                   |
|--------------------|---------------------------------------------|
| Date               | 04.10.2023                                  |
| Venue              | 5(TN) Air Sqn (Tech) NCC Unit office, Salem |
| No of Participants | 25                                          |

#### SIMULATOR FLYING TRAINING OF NCC CADETS

1. The Fixed Base Flight Simulator for the Virus SW-80 aircraft has been relocated from its previous location at GCE, Salem to our unit premises. Comprehensive repairs and maintenance has been undertaken by the unit. The unit is pleased to announce that the Virus SW-80 aircraft Simulator is fully operational and available for practice flying wef 01 Sep 23.

2. In view of the above, all ANOs, CTOs and CTs are requested to co-ordinate with unit PI staff and bring the NCC cadets to the unit in a phased manner to commence the comprehensive training of NCC cadets on Flight Simulator which will make the cadets to understand and appreciate the flying environment.