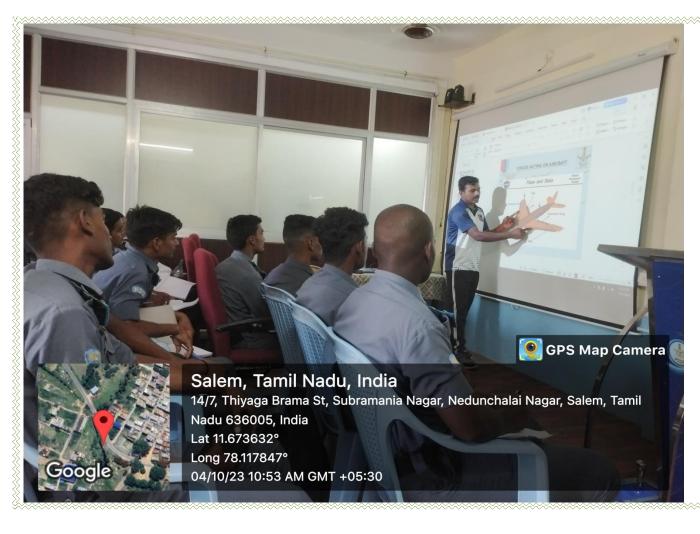

| Name of the Event  | Flight simulator training                   |
|--------------------|---------------------------------------------|
| Date               | 04.10.2023                                  |
| Venue              | 5(TN) Air Sqn (Tech) NCC Unit office, Salem |
| No of Participants | 25                                          |

#### SIMULATOR FLYING TRAINING OF NCC CADETS

1. The Fixed Base Flight Simulator for the Virus SW-80 aircraft has been relocated from its previous location at GCE, Salem to our unit premises. Comprehensive repairs and maintenance has been undertaken by the unit. The unit is pleased to announce that the Virus SW-80 aircraft Simulator is fully operational and available for practice flying wef 01 Sep 23.

2. In view of the above, all ANOs, CTOs and CTs are requested to co-ordinate with unit PI staff and bring the NCC cadets to the unit in a phased manner to commence the comprehensive training of NCC cadets on Flight Simulator which will make the cadets to understand and appreciate the flying environment.