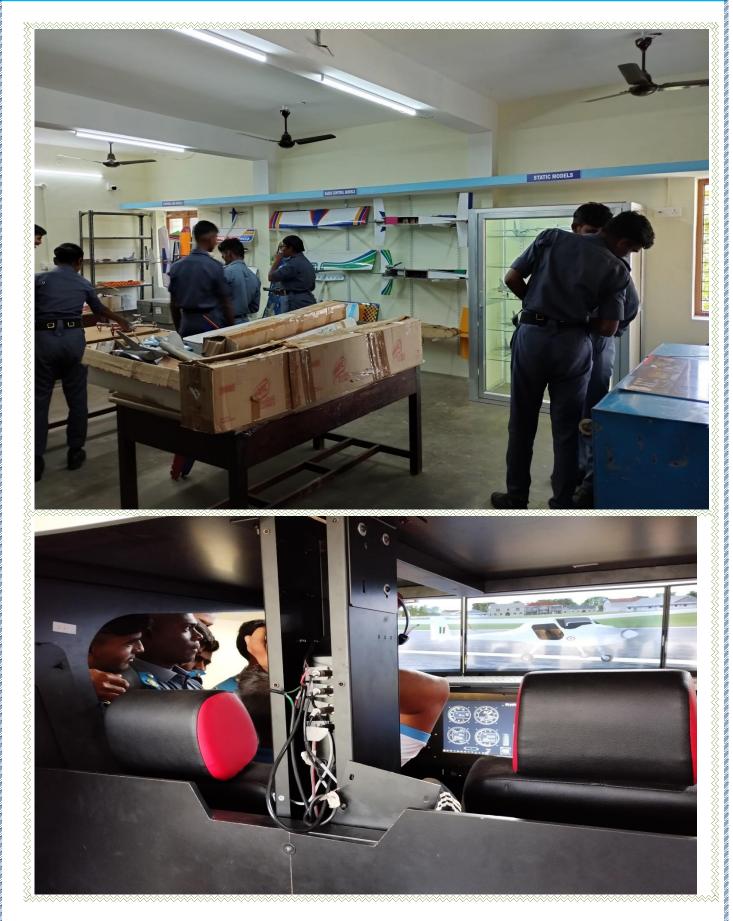

## **Photos of the Event:**

(Approved by AICTE and Affiliated to Anna University, Chennai) Accredited by the NAAC with 'A' Grade
(Inclusion Under Section 2(F) & 12(b) of the UGC Act, 1956) (An ISO 9001: 2015 Certified Institution) Bangalore - Chennai Highway, (NH-46), Mittapalli, Balinayanapalli Post, Krishnagiri - 635 108

#### SIMULATOR FLYING TRAINING OF NCC CADETS

1. The Fixed Base Flight Simulator for the Virus SW-80 aircraft has been relocated from its previous location at GCE, Salem to our unit premises. Comprehensive repairs and maintenance has been undertaken by the unit. The unit is pleased to announce that the Virus SW-80 aircraft Simulator is fully operational and available for practice flying wef 01 Sep 23.

2. In view of the above, all ANOs, CTOs and CTs are requested to co-ordinate with unit PI staff and bring the NCC cadets to the unit in a phased manner to commence the comprehensive training of NCC cadets on Flight Simulator which will make the cadets to understand and appreciate the flying environment.