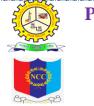

## **Photos of the Event:**

(Approved by AICTE and Affiliated to Anna University, Chennai) Accredited by the NAAC with 'A' Grade
(Inclusion Under Section 2(F) & 12(b) of the UGC Act, 1956) (An ISO 9001: 2015 Certified Institution) Bangalore - Chennai Highway, (NH-46), Mittapalli, Balinayanapalli Post, Krishnagiri - 635 108

#### SIMULATOR FLYING TRAINING OF NCC CADETS

1. The Fixed Base Flight Simulator for the Virus SW-80 aircraft has been relocated from its previous location at GCE, Salem to our unit premises. Comprehensive repairs and maintenance has been undertaken by the unit. The unit is pleased to announce that the Virus SW-80 aircraft Simulator is fully operational and available for practice flying wef 01 Sep 23.

2. In view of the above, all ANOs, CTOs and CTs are requested to co-ordinate with unit PI staff and bring the NCC cadets to the unit in a phased manner to commence the comprehensive training of NCC cadets on Flight Simulator which will make the cadets to understand and appreciate the flying environment.