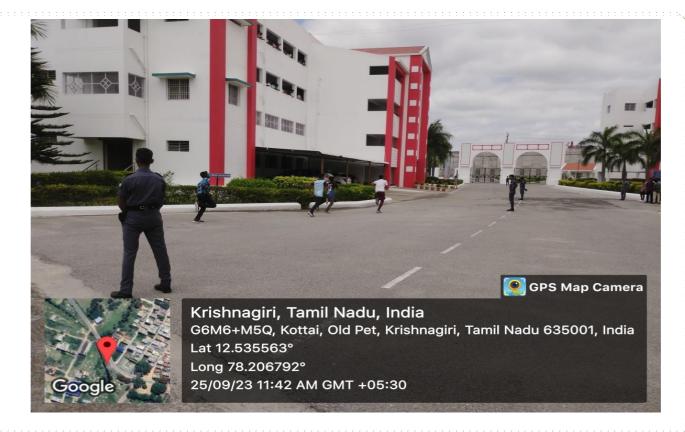

| Name of the Event  | First year Enrolment process                            |
|--------------------|---------------------------------------------------------|
| Date               | 25.09.2023                                              |
| Venue              | PSV College of Engineering & Technology,<br>Krishnagiri |
| No of Participants | 115                                                     |

# **Photos of the Event:**

A

(Approved by AICTE and Affiliated to Anna University, Chennai)
Accredited by the NAAC with 'A' Grade
(Inclusion Under Section 2(F) & 12(b) of the UGC Act, 1956)
(An ISO 9001: 2015 Certified Institution)
Bangalore - Chennai Highway, (NH-46),
Mittapalli, Balinayanapalli Post, Krishnagiri - 635 108