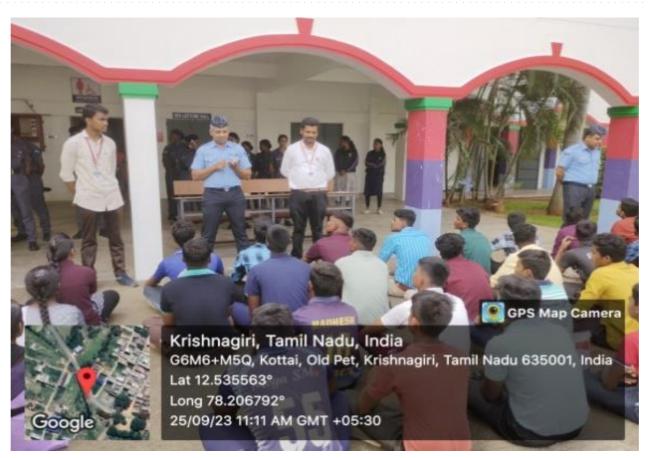

| Name of the Event  | First year Enrolment process                            |
|--------------------|---------------------------------------------------------|
| Date               | 25.09.2023                                              |
| Venue              | PSV College of Engineering & Technology,<br>Krishnagiri |
| No of Participants | 115                                                     |

# **Photos of the Event:**

A

(Approved by AICTE and Affiliated to Anna University, Chennai)
Accredited by the NAAC with 'A' Grade
(Inclusion Under Section 2(F) & 12(b) of the UGC Act, 1956)
(An ISO 9001: 2015 Certified Institution)
Bangalore - Chennai Highway, (NH-46),
Mittapalli, Balinayanapalli Post, Krishnagiri - 635 108