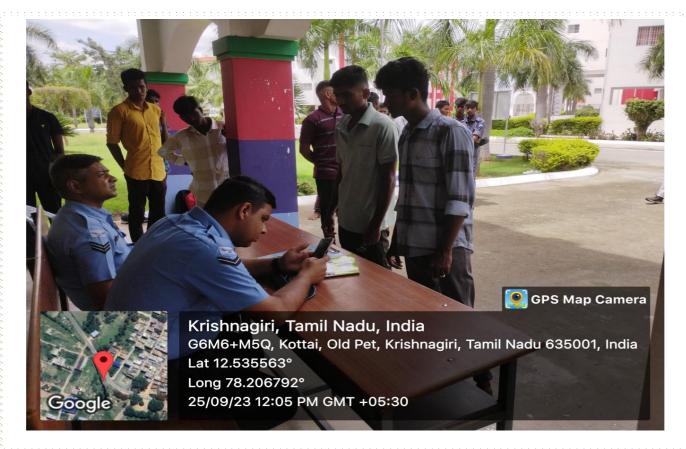

# **Photos of the Event:**

A

(Approved by AICTE and Affiliated to Anna University, Chennai)
Accredited by the NAAC with 'A' Grade
(Inclusion Under Section 2(F) & 12(b) of the UGC Act, 1956)
(An ISO 9001: 2015 Certified Institution)
Bangalore - Chennai Highway, (NH-46),
Mittapalli, Balinayanapalli Post, Krishnagiri - 635 108