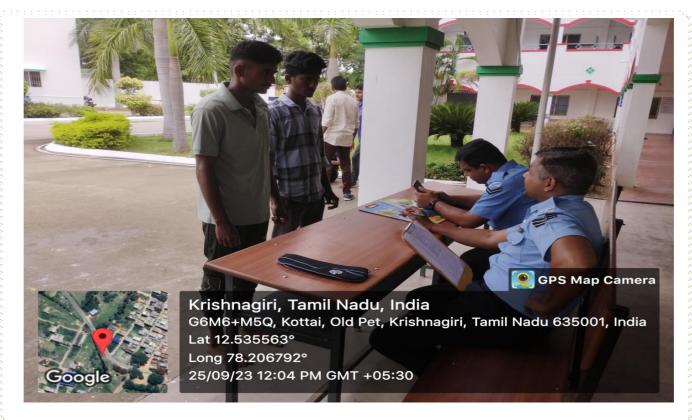

| Name of the Event  | First year Enrolment process                            |
|--------------------|---------------------------------------------------------|
| Date               | 25.09.2023                                              |
| Venue              | PSV College of Engineering & Technology,<br>Krishnagiri |
| No of Participants | 115                                                     |

# **Photos of the Event:**

A

(Approved by AICTE and Affiliated to Anna University, Chennai)
Accredited by the NAAC with 'A' Grade
(Inclusion Under Section 2(F) & 12(b) of the UGC Act, 1956)
(An ISO 9001: 2015 Certified Institution)
Bangalore - Chennai Highway, (NH-46),
Mittapalli, Balinayanapalli Post, Krishnagiri - 635 108