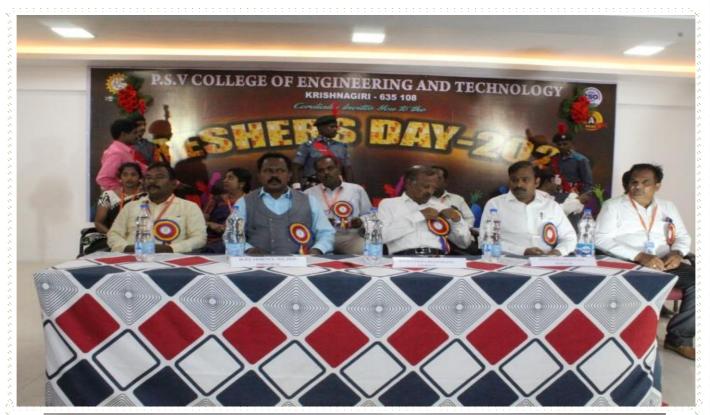

# **Photos of the Event:**

(Approved by AICTE and Affiliated to Anna University, Chennai)

Accredited by the NAAC with 'A' Grade

(Inclusion Under Section 2(E) % 12(k) of the UCC Act 1056)

(Inclusion Under Section 2(F) & 12(b) of the UGC Act, 1956) (An ISO 9001: 2015 Certified Institution) Bangalore - Chennai Highway, (NH-46),