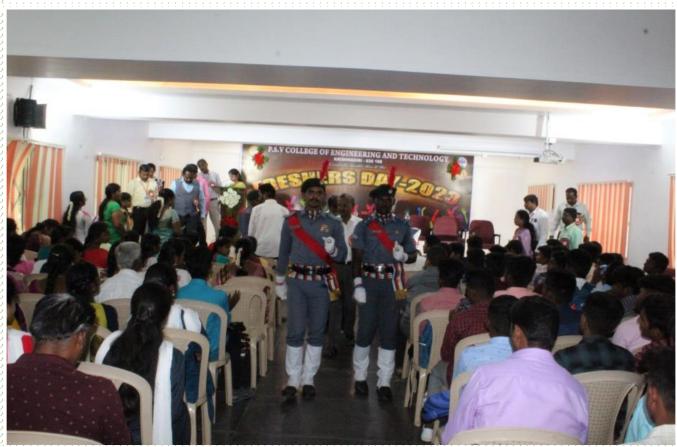

# **Photos of the Event:**

(Approved by AICTE and Affiliated to Anna University, Chennai)

Accredited by the NAAC with 'A' Grade

(Inclusion Under Section 2(E) % 12(k) of the UCC Act 1056)

(Inclusion Under Section 2(F) & 12(b) of the UGC Act, 1956) (An ISO 9001: 2015 Certified Institution) Bangalore - Chennai Highway, (NH-46),