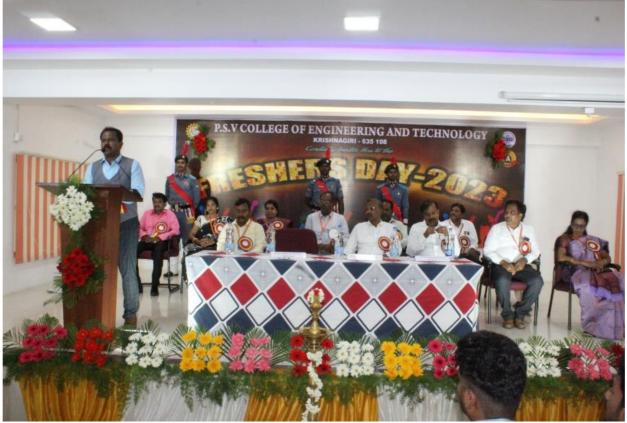

# **Photos of the Event:**

(Approved by AICTE and Affiliated to Anna University, Chennai)

Accredited by the NAAC with 'A' Grade

(Inclusion Under Section 2(E) % 12(k) of the UCC Act 1056)

(Inclusion Under Section 2(F) & 12(b) of the UGC Act, 1956) (An ISO 9001: 2015 Certified Institution) Bangalore - Chennai Highway, (NH-46),