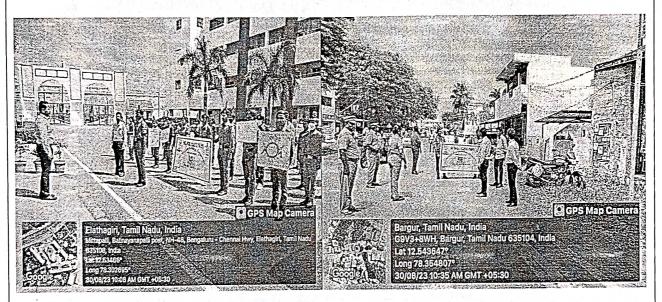

# **Photos of the Event:**

## Description of the program:

In a joint effort to promote environmental consciousness, PSV College of Engineering & Technology. in collaboration with 5TN Air Sqn Tech NCC SD/SW arranged an impactful 'Environmental Awareness Rally' on the occasion of the G20 Summit.

The event witnessed the active participation of 1 Inspector of Police, 2 Sub inspector of Police, 2 Police Constable, 1 NCC CTO, 1 Assistant Professor from Mechanical Engineering, 36 NCC Airwing cadets, and over 20 NSS volunteers and students.

The rally, which commenced from the college, Dr.P.Lawrence Principal of PSV College of Engineering & Technology, inaugurated the rally and emphasized that safeguarding the environment is an imperative duty of every citizen. The event was graced by Inspector of Police, Bargur Police Station.

During the procession, brave cadets and students raised slogans advocating environmental preservation, aiming to sensitize the public to burning ecological concerns. The coordination of the rally was efficiently managed by NCC officer CTO Mr.G.Arun kumar and the functional unit conveners.

The rally proved to be a resounding success, effectively combining education and action to foster a greater sense of responsibility towards the environment among the participants and the public at large.

### Photos of the Event:

NCC Cadets are actively participated in "Environmental Awareness Rally" on 30.08.2023

Prof. G.ARUN KUMAR, M.E., NCC Care taker, PSV College of Engg. & Tech., Krishnagiri-635 108. [ 5 TN Air Sqn (Tech) NCC, Salem ]