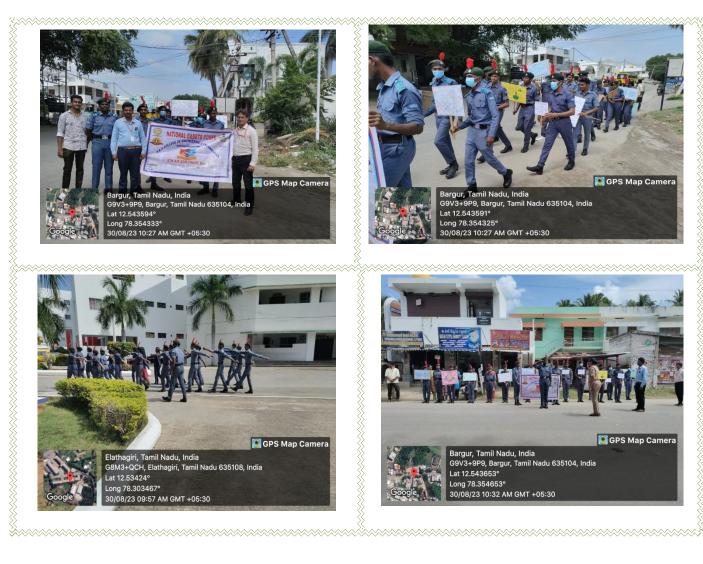

## Description of the program:

In a joint effort to promote environmental consciousness, PSV College of Engineering & Technology. in collaboration with 5TN Air Sqn Tech NCC SD/SW arranged an impactful 'Environmental Awareness Rally' on the occasion of the G20 Summit.

The event witnessed the active participation of 1 Inspector of Police, 2 Sub inspector of Police, 2 Police Constable, 1 NCC CTO, 1 Assistant Professor from Mechanical Engineering, 36 NCC Airwing cadets, and over 20 NSS volunteers and students.

The rally, which commenced from the college, Dr.P.Lawrence Principal of PSV College of Engineering & Technology, inaugurated the rally and emphasized that safeguarding the environment is an imperative duty of every citizen. The event was graced by Inspector of Police, Bargur Police Station.

During the procession, brave cadets and students raised slogans advocating environmental preservation, aiming to sensitize the public to burning ecological concerns. The coordination of the rally was efficiently managed by NCC officer CTO Mr.G.Arun kumar and the functional unit conveners.

### Photos of the Event:

NCC Cadets are actively participated in "Environmental Awareness Rally" on 30.08.2023

Prof. G.ARUN KUMAR, M.E., NCC Care taker, PSV College of Engg. & Tech., Krishnagiri-635 108. [ 5 TN Air Sqn (Tech) NCC, Salem ]