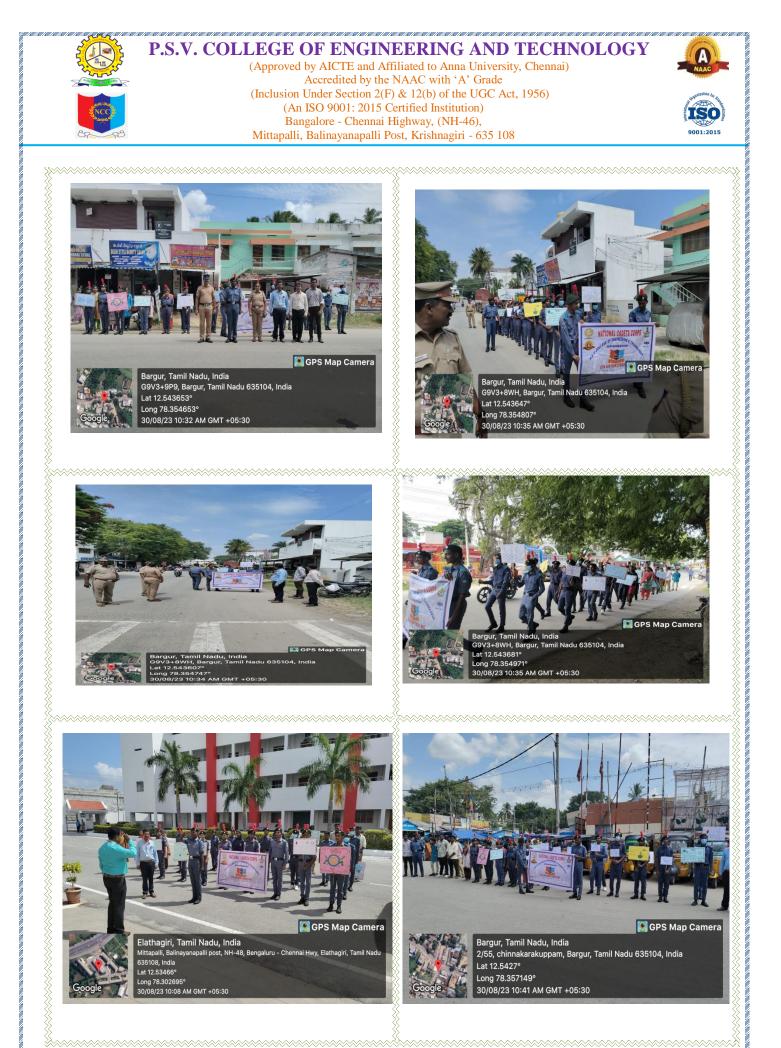

## Description of the program:

In a joint effort to promote environmental consciousness, PSV College of Engineering & Technology. in collaboration with 5TN Air Sqn Tech NCC SD/SW arranged an impactful 'Environmental Awareness Rally' on the occasion of the G20 Summit.

The event witnessed the active participation of 1 Inspector of Police, 2 Sub inspector of Police, 2 Police Constable, 1 NCC CTO, 1 Assistant Professor from Mechanical Engineering, 36 NCC Airwing cadets, and over 20 NSS volunteers and students.

The rally, which commenced from the college, Dr.P.Lawrence Principal of PSV College of Engineering & Technology, inaugurated the rally and emphasized that safeguarding the environment is an imperative duty of every citizen. The event was graced by Inspector of Police, Bargur Police Station.

During the procession, brave cadets and students raised slogans advocating environmental preservation, aiming to sensitize the public to burning ecological concerns. The coordination of the rally was efficiently managed by NCC officer CTO Mr.G.Arun kumar and the functional unit conveners.

### Photos of the Event:

NCC Cadets are actively participated in "Environmental Awareness Rally" on 30.08.2023

Prof. G.ARUN KUMAR, M.E., NCC Care taker, PSV College of Engg. & Tech., Krishnagiri-635 108. [ 5 TN Air Sqn (Tech) NCC, Salem ]