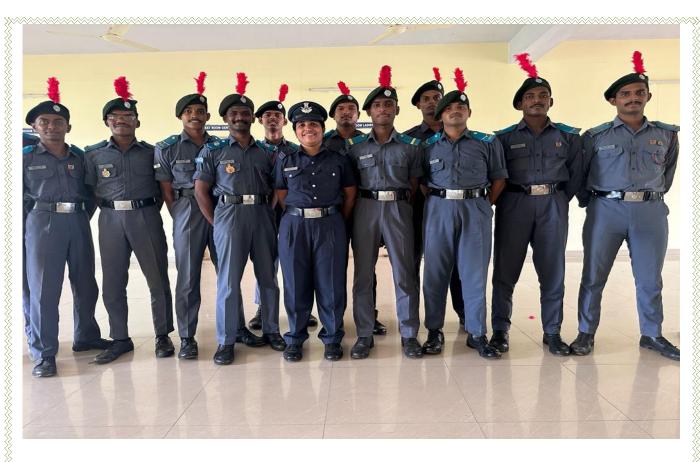

## **Photos of the Event:**

| EK BHARAT SHE                 | RESHTHA BHAR                                 | AT CAMP - I (2023)                                                                                |
|-------------------------------|----------------------------------------------|---------------------------------------------------------------------------------------------------|
| NA                            | CADE<br>ORGANISED BY<br>CHERRY & ANDAMAN NIC | COBAR DIRECTORATE)                                                                                |
|                               | MP CERTIFICA                                 |                                                                                                   |
| NoTN21SDF989676 Rank So       |                                              |                                                                                                   |
| Directorate                   | Group                                        | COIMBATORE                                                                                        |
| Unit                          | NNCC of PSV C                                | COLLEGE OF ENGG & TEC                                                                             |
| KRISHNAGIR                    | <u>u</u>                                     | School / College attende                                                                          |
| Ek Bharat Shreshtha Bharat-IC | amp at NCC TRAINING ARE                      | A, IDYAPATTI (MADURAI)                                                                            |
| from 3 Aug 2023 to 14 Aug 2   | 2023 conducted by NCC Grou                   | ıp, Tiruchirappalli.                                                                              |
|                               |                                              |                                                                                                   |
|                               |                                              | dill .                                                                                            |
|                               |                                              |                                                                                                   |
|                               |                                              | (Sunil Bhatt,VSM)                                                                                 |
| Place : NTA, DRATTI           |                                              | (Sunil Bhatt,VSM)<br>Col<br>Camp Commandant<br>Group Commander<br>NCC Group HQ<br>Tiruchirappalli |