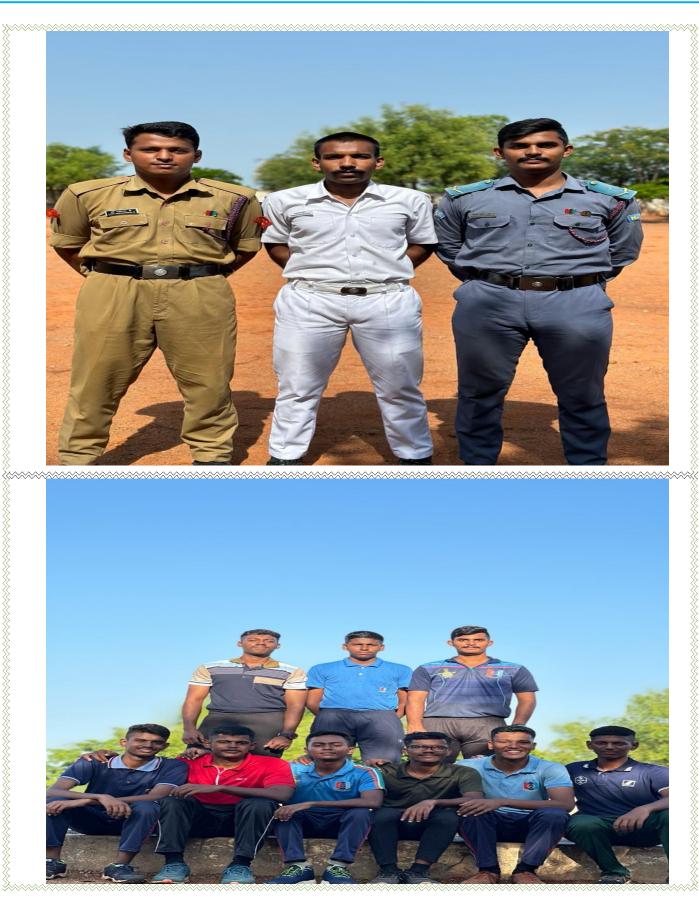

## **Photos of the Event:**

| EK BHARAT SHE                 | RESHTHA BHAR                                 | AT CAMP - I (2023)                                                                                |
|-------------------------------|----------------------------------------------|---------------------------------------------------------------------------------------------------|
| NA                            | CADE<br>ORGANISED BY<br>CHERRY & ANDAMAN NIC | COBAR DIRECTORATE)                                                                                |
|                               | MP CERTIFICA                                 |                                                                                                   |
| NoTN21SDF989676 Rank So       |                                              |                                                                                                   |
| Directorate                   | Group                                        | COIMBATORE                                                                                        |
| Unit                          | NNCC of PSV C                                | COLLEGE OF ENGG & TEC                                                                             |
| KRISHNAGIR                    | <u>u</u>                                     | School / College attende                                                                          |
| Ek Bharat Shreshtha Bharat-IC | amp at NCC TRAINING ARE                      | A, IDYAPATTI (MADURAI)                                                                            |
| from 3 Aug 2023 to 14 Aug 2   | 2023 conducted by NCC Grou                   | ıp, Tiruchirappalli.                                                                              |
|                               |                                              |                                                                                                   |
|                               |                                              | dill .                                                                                            |
|                               |                                              |                                                                                                   |
|                               |                                              | (Sunil Bhatt,VSM)                                                                                 |
| Place : NTA, DRATTI           |                                              | (Sunil Bhatt,VSM)<br>Col<br>Camp Commandant<br>Group Commander<br>NCC Group HQ<br>Tiruchirappalli |