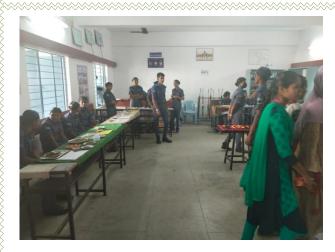

During the campaign, the NCC cadets displayed informative posters, homemade millet foods and sample millets. The staff and students of the college visited the exhibition and provided positive feedback. The campaign was successfully coordinated by the CTO/NCC Prof. G.Arun kumar.

#### Photos of the Event:

Principal, Faculties and Students participating in the Special Campaign on "Millets for Wellness" and "Millet Food Exhibition" on 14.12.2023 at 10.59am

CTO/NCC
Prof. G.AKUN KUMAR., M.E.,(Ph.D).,
CTO / ANO NCC
PSV College of Engg. & Tech.,
Krishnagiri-635 108.
( 5 TN Air Sqn (Tech) NCC, Salem )