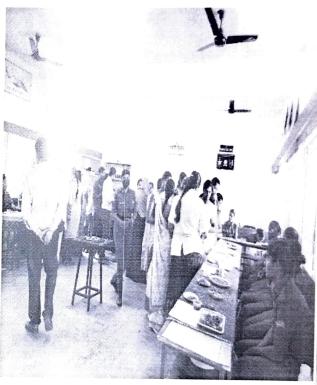

#### Photos of the Event:

Principal, Faculties and Students participating in the Special Campaign on "Millets for Wellness" and "Millet Food Exhibition" on 14.12.2023 at 10.59am

CTO/NCC
Prof. G.AKUN KUMAR., M.E.,(Ph.D).,
CTO / ANO NCC
PSV College of Engg. & Tech.,
Krishnagiri-635 108.
( 5 TN Air Sqn (Tech) NCC, Salem )