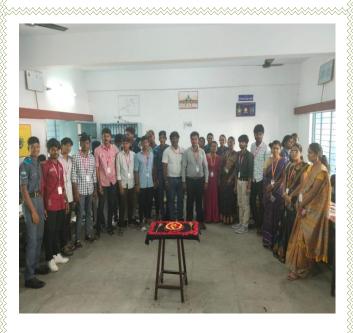

## Description of the program:

On December 14<sup>th</sup> 2023, The NCC unit of 5TN Air Sqn (Tech) NCC PSVCET organized Special Campaign on "Millets for Wellness" and "Millet Food Exhibition" at PSV College of Engineering & Technology Krishnagiri, focusing on the significance of millets. The campaign aligned with the International Year of Millets 2023 and aimed to educate the students and faculties about the benefits of millets.

Dr.P.Lawrence, Principal of the College, inaugurated the campaign and commended the NCC cadets for their efforts in spreading awareness about important of millets. He addressed the NCC cadets and the members of the faculties regarding the different types of millets – millets as nutricereals, the global scenario of millets, benefits of millet production and consumption, how it

#### Photos of the Event:

Principal, Faculties and Students participating in the Special Campaign on "Millets for Wellness" and "Millet Food Exhibition" on 14.12.2023 at 10.59am

CTO/NCC
Prof. G.AKUN KUMAR., M.E.,(Ph.D).,
CTO / ANO NCC
PSV College of Engg. & Tech.,
Krishnagiri-635 108.
( 5 TN Air Sqn (Tech) NCC, Salem )