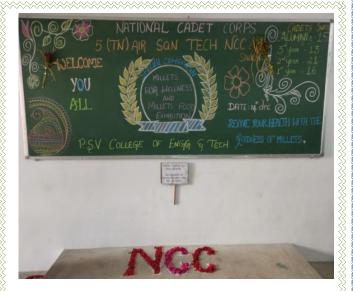

## **CIRCULAR**

It has been decided to organize a Special Campaign on "Millets for Wellness" and "Millet Food Exhibition" to create awareness among students about the benefits of consuming millets to lead healthy life on 14.12.2023 at our College Premises. Hence all the NCC cadets are informed to attend the program without fail.