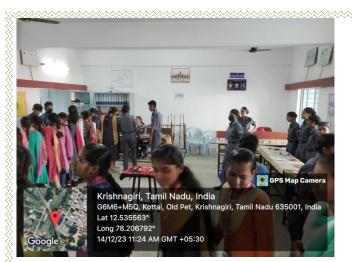

## Description of the program:

On December 14<sup>th</sup> 2023, The NCC unit of 5TN Air Sqn (Tech) NCC PSVCET organized Special Campaign on "Millets for Wellness" and "Millet Food Exhibition" at PSV College of Engineering & Technology Krishnagiri, focusing on the significance of millets. The campaign aligned with the International Year of Millets 2023 and aimed to educate the students and faculties about the benefits of millets.

#### Photos of the Event:

Principal, Faculties and Students participating in the Special Campaign on "Millets for Wellness" and "Millet Food Exhibition" on 14.12.2023 at 10.59am

CTO/NCC
Prof. G.AKUN KUMAR., M.E.,(Ph.D).,
CTO / ANO NCC
PSV College of Engg. & Tech.,
Krishnagiri-635 108.
( 5 TN Air Sqn (Tech) NCC, Salem )