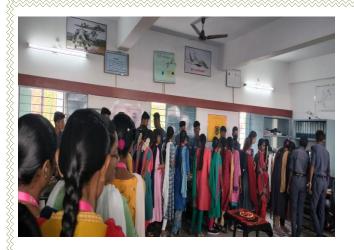

Dr.P.Lawrence, Principal of the College, inaugurated the campaign and commended the NCC cadets for their efforts in spreading awareness about important of millets. He addressed the NCC cadets and the members of the faculties regarding the different types of millets – millets as nutricereals, the global scenario of millets, benefits of millet production and consumption, how it

#### Photos of the Event:

Principal, Faculties and Students participating in the Special Campaign on "Millets for Wellness" and "Millet Food Exhibition" on 14.12.2023 at 10.59am

CTO/NCC
Prof. G.AKUN KUMAR., M.E.,(Ph.D).,
CTO / ANO NCC
PSV College of Engg. & Tech.,
Krishnagiri-635 108.
( 5 TN Air Sqn (Tech) NCC, Salem )