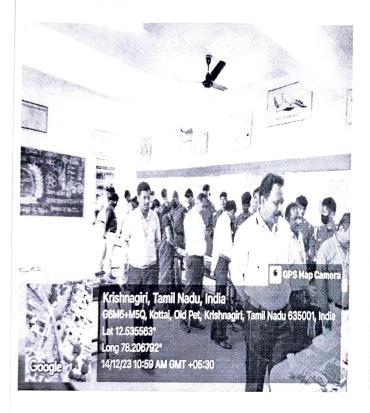

#### Photos of the Event:

Principal, Faculties and Students participating in the Special Campaign on "Millets for Wellness" and "Millet Food Exhibition" on 14.12.2023 at 10.59am

CTO/NCC
Prof. G.AKUN KUMAR., M.E.,(Ph.D).,
CTO / ANO NCC
PSV College of Engg. & Tech.,
Krishnagiri-635 108.
( 5 TN Air Sqn (Tech) NCC, Salem )