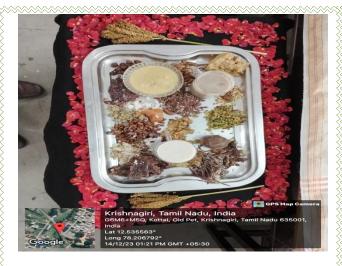

During the campaign, the NCC cadets displayed informative posters, homemade millet foods and sample millets. The staff and students of the college visited the exhibition and provided positive feedback. The campaign was successfully coordinated by the CTO/NCC Prof. G.Arun kumar.