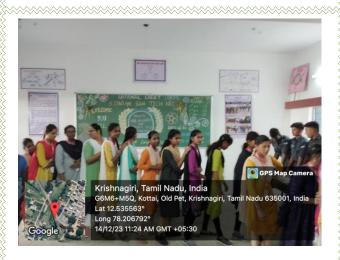

#### Photos of the Event:

Principal, Faculties and Students participating in the Special Campaign on "Millets for Wellness" and "Millet Food Exhibition" on 14.12.2023 at 10.59am

CTO/NCC
Prof. G.AKUN KUMAR., M.E.,(Ph.D).,
CTO / ANO NCC
PSV College of Engg. & Tech.,
Krishnagiri-635 108.
( 5 TN Air Sqn (Tech) NCC, Salem )