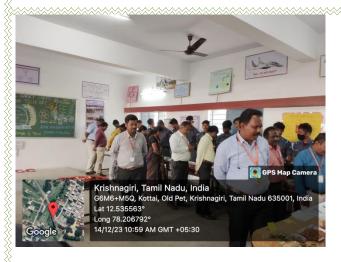

#### Photos of the Event:

Principal, Faculties and Students participating in the Special Campaign on "Millets for Wellness" and "Millet Food Exhibition" on 14.12.2023 at 10.59am

CTO/NCC
Prof. G.AKUN KUMAR., M.E.,(Ph.D).,
CTO / ANO NCC
PSV College of Engg. & Tech.,
Krishnagiri-635 108.
( 5 TN Air Sqn (Tech) NCC, Salem )