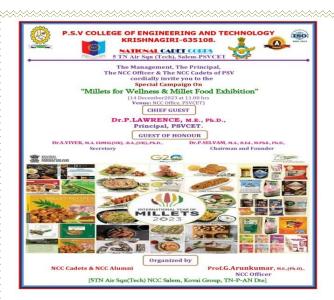

# NATIONAL CADET CORPS 5 TN Air Sqn (Tech)

Name of the Program

Date of the Event

: Special Campaign on "Millets for Wellness" and "Millet Food Exhibition"

: 14.12.2023

## Report of the Event

| Name of the Program      | Special Campaign on "Millets for Wellness" and "Millet Food Exhibition"     |
|--------------------------|-----------------------------------------------------------------------------|
| Department               | NCC 5 TN Air Sqn (Tech)/ PSVCET                                             |
| Date of the Event        | 14.12.2023                                                                  |
| Chief Guest              | Dr.P.Lawrence, M.E.,Ph.D.,<br>Principal, PSVCET.                            |
| Organizing Staff Details | Prof.G.Arun kumar, Care taker officer,<br>5 TN Air Sqn (Tech) NCC / PSVCET. |
| Number of Participants   | 547                                                                         |

## Description of the program:

On December 14<sup>th</sup> 2023, The NCC unit of 5TN Air Sqn (Tech) NCC PSVCET organized Special Campaign on "Millets for Wellness" and "Millet Food Exhibition" at PSV College of Engineering & Technology Krishnagiri, focusing on the significance of millets. The campaign aligned with the International Year of Millets 2023 and aimed to educate the students and faculties about the benefits of millets.

Dr.P.Lawrence, Principal of the College, inaugurated the campaign and commended the NCC cadets for their efforts in spreading awareness about important of millets. He addressed the NCC cadets and the members of the faculties regarding the different types of millets – millets as nutricereals, the global scenario of millets, benefits of millet production and consumption, how it