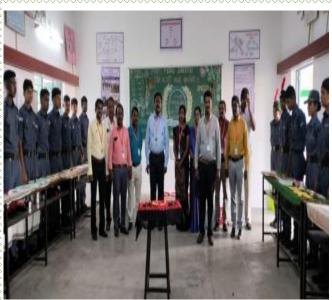

During the campaign, the NCC cadets displayed informative posters, homemade millet foods and sample millets. The staff and students of the college visited the exhibition and provided positive feedback. The campaign was successfully coordinated by the CTO/NCC Prof. G.Arun kumar.

#### Photos of the Event:

Principal, Faculties and Students participating in the Special Campaign on "Millets for Wellness" and "Millet Food Exhibition" on 14.12.2023 at 10.59am

CTO/NCC
Prof. G.AKUN KUMAR., M.E.,(Ph.D).,
CTO / ANO NCC
PSV College of Engg. & Tech.,
Krishnagiri-635 108.
( 5 TN Air Sqn (Tech) NCC, Salem )