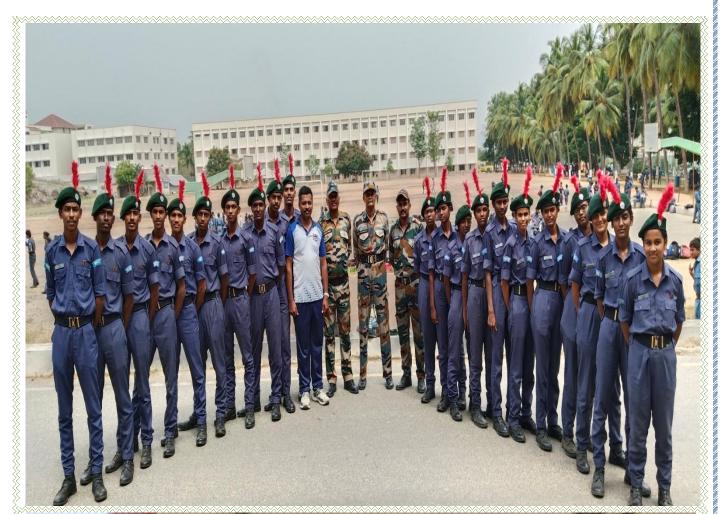

# **Photos of the Event:**

(Approved by AICTE and Affiliated to Anna University, Chennai)
Accredited by the NAAC with 'A' Grade
(Inclusion Under Section 2(F) & 12(b) of the UGC Act, 1956)
(An ISO 9001: 2015 Certified Institution)
Bangalore - Chennai Highway, (NH-46),
Mittapalli, Balinayanapalli Post, Krishnagiri - 635 108