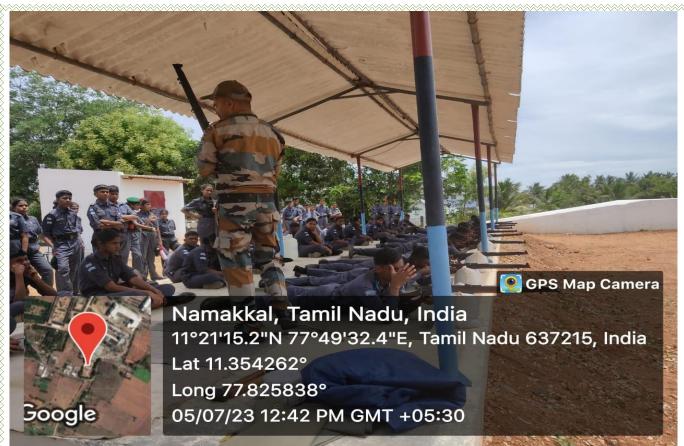

# **Photos of the Event:**

(Approved by AICTE and Affiliated to Anna University, Chennai)
Accredited by the NAAC with 'A' Grade
(Inclusion Under Section 2(F) & 12(b) of the UGC Act, 1956)
(An ISO 9001: 2015 Certified Institution)
Bangalore - Chennai Highway, (NH-46),
Mittapalli, Balinayanapalli Post, Krishnagiri - 635 108