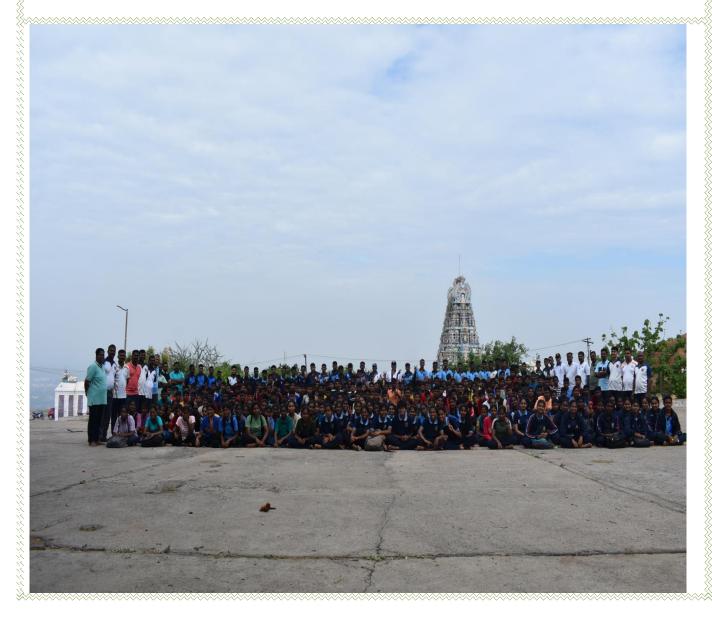

# **Photos of the Event:**

(Approved by AICTE and Affiliated to Anna University, Chennai)
Accredited by the NAAC with 'A' Grade
(Inclusion Under Section 2(F) & 12(b) of the UGC Act, 1956)
(An ISO 9001: 2015 Certified Institution)
Bangalore - Chennai Highway, (NH-46),
Mittapalli, Balinayanapalli Post, Krishnagiri - 635 108