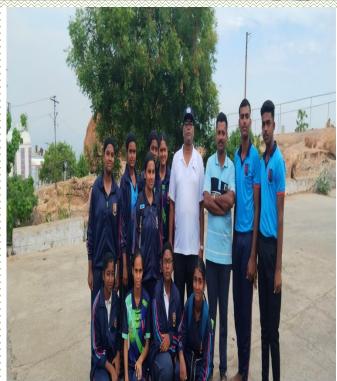

# **Photos of the Event:**

(Approved by AICTE and Affiliated to Anna University, Chennai)
Accredited by the NAAC with 'A' Grade
(Inclusion Under Section 2(F) & 12(b) of the UGC Act, 1956)
(An ISO 9001: 2015 Certified Institution)
Bangalore - Chennai Highway, (NH-46),
Mittapalli, Balinayanapalli Post, Krishnagiri - 635 108