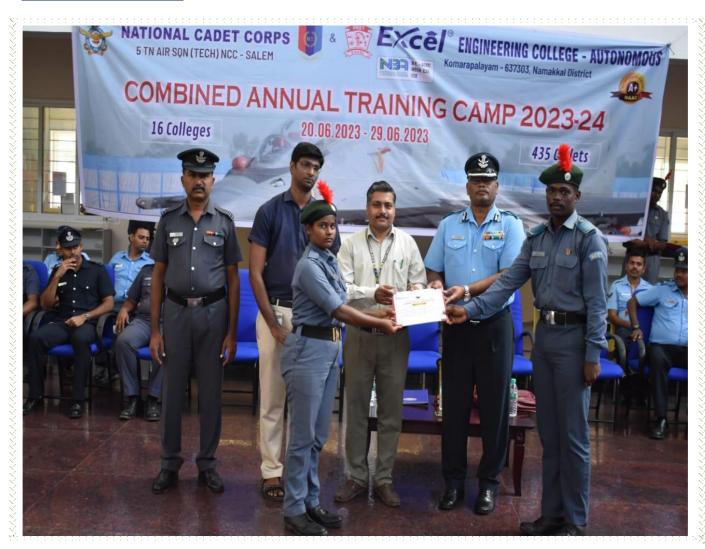

# **Photos of the Event:**

(Approved by AICTE and Affiliated to Anna University, Chennai) Accredited by the NAAC with 'A' Grade

(Inclusion Under Section 2(F) & 12(b) of the UGC Act, 1956) (An ISO 9001: 2015 Certified Institution) Bangalore - Chennai Highway, (NH-46),

| Name of the Event  | Annual Training Camp                     |
|--------------------|------------------------------------------|
| Date               | 20.06.2023 to 29.06.2023                 |
| Venue              | Excel Engineering College, Komarapalayam |
| No of Participants | 13                                       |