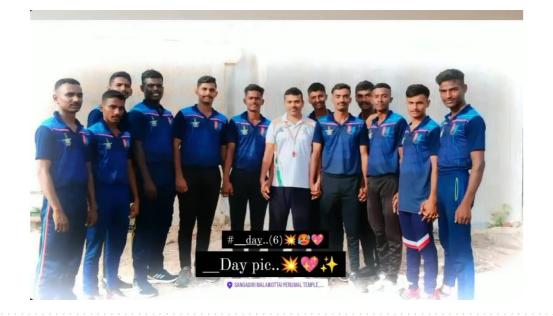

# **Photos of the Event:**

(Approved by AICTE and Affiliated to Anna University, Chennai) Accredited by the NAAC with 'A' Grade

(Inclusion Under Section 2(F) & 12(b) of the UGC Act, 1956) (An ISO 9001: 2015 Certified Institution) Bangalore - Chennai Highway, (NH-46),