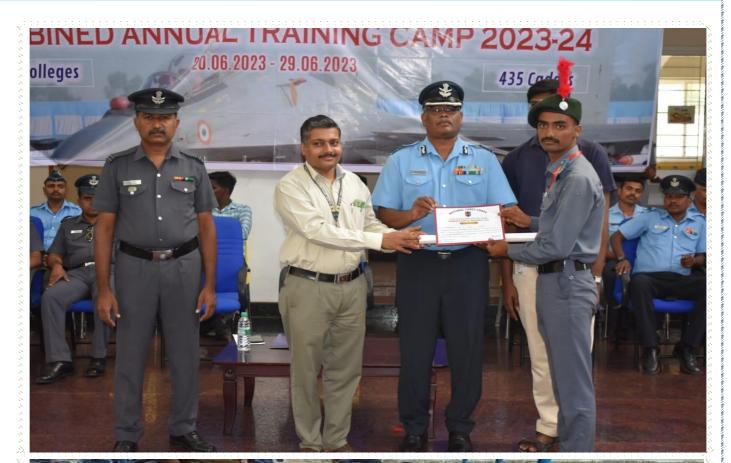

# **Photos of the Event:**

(Approved by AICTE and Affiliated to Anna University, Chennai) Accredited by the NAAC with 'A' Grade

(Inclusion Under Section 2(F) & 12(b) of the UGC Act, 1956) (An ISO 9001: 2015 Certified Institution) Bangalore - Chennai Highway, (NH-46),

| Name of the Event  | Annual Training Camp                     |
|--------------------|------------------------------------------|
| Date               | 20.06.2023 to 29.06.2023                 |
| Venue              | Excel Engineering College, Komarapalayam |
| No of Participants | 13                                       |