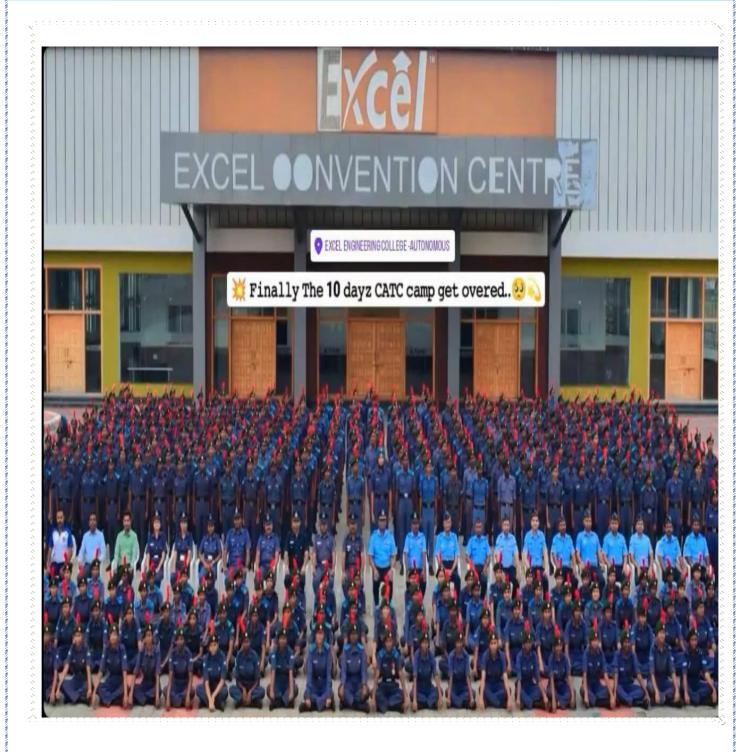

| Name of the Event  | Annual Training Camp                     |
|--------------------|------------------------------------------|
| Date               | 20.06.2023 to 29.06.2023                 |
| Venue              | Excel Engineering College, Komarapalayam |
| No of Participants | 13                                       |

# **Photos of the Event:**

(Approved by AICTE and Affiliated to Anna University, Chennai) Accredited by the NAAC with 'A' Grade

(Inclusion Under Section 2(F) & 12(b) of the UGC Act, 1956) (An ISO 9001: 2015 Certified Institution) Bangalore - Chennai Highway, (NH-46),