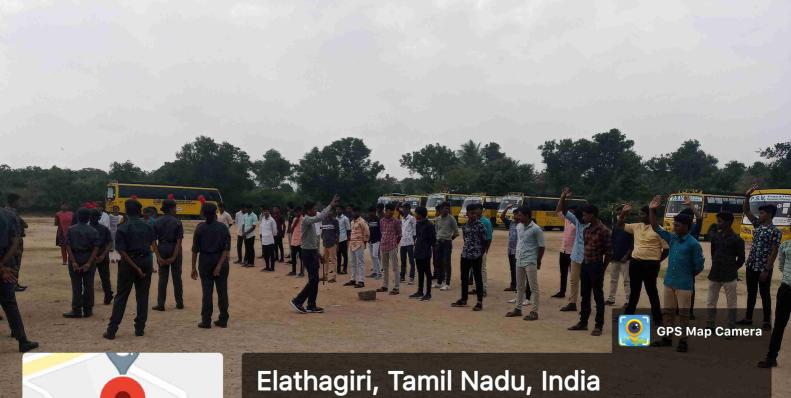

**Photos of the Event:** 

15/12/21 02:16 PM

MITTAPALLI, BALINAYANAPALLI POST, Bengaluru - Chennai Hwy, Elathagiri, Tamil Nadu 635108, India Lat 12.532893°

Long 78.302958°

15/12/21 01:49 PM

Lat 12.532902°

Long 78.302869°

15/12/21 01:45 PM