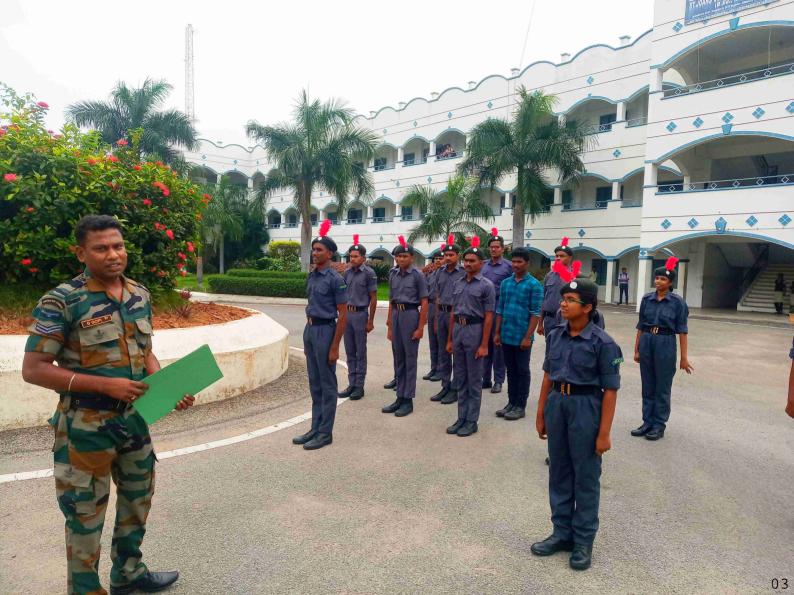

|
|--------------------|-----------------------------------------------------------|
| Date               | 15.12.2021                                                |
| Venue              | PSV College of Engineering and Technology,<br>Krishnagiri |
| No of Participants | 92                                                        |

**Photos of the Event:** 

#### P.S.V. COLLEGE OF ENGINEERING AND TECHNOLOGY



(Approved by AICTE and Affiliated to Anna University, Chennai)
(Inclusion Under Section 2(f) & 12(B) of the UGC Act, 1956)

(An ISO 9001: 2015 Certified Institution)

Mittapalli, Balinayanapalli, Krishnagiri - 635 108



NCC - NATIONAL CADET CORPS

NCC Enrollment - 2021-2022

## 5 TN Air Sqn Tech NCC, Salem NCC – NATIONAL CADET CORPS

NCC Enrollment - 2021-2022

Date: 15.12.2021









Chennai Hwy, Elathagiri, Tamil Nadu 635108, India Lat 12.532665°

Long 78.30287°

15/12/21 01:43 PM









Chennai Hwy, Elathagiri, Tamil Nadu 635108, India

Lat 12.532902°

Long 78.302869°

15/12/21 01:45 PM







## Elathagiri, Tamil Nadu, India

MITTAPALLI, BALINAYANAPALLI POST, Bengaluru - Chennai Hwy, Elathagiri, Tamil Nadu 635108, India Lat 12.532893°

Long 78.302958°

15/12/21 01:49 PM

















Lat 12.532542°

Long 78.303147°

15/12/21 02:16 PM













MITTAPALLI, BALINAYANAPALLI POST, Bengaluru - Chennai Hwy, Elathagiri, Tamil Nadu 635108, India Lat 12.532893°

Long 78.302958°

15/12/21 01:49 PM









Lat 12.532902°

Long 78.302869°

15/12/21 01:45 PM