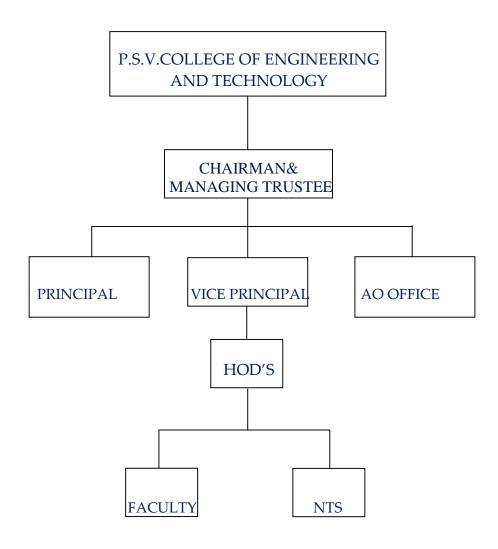

#### 9) ORGANIZATIONAL CHART

#### 8) ACADEMIC ADVISORY BODY

| Academic Advisory Body                      | Principal, Vice Principal and HODs. |  |  |
|---------------------------------------------|-------------------------------------|--|--|
| Frequency of meeting & date of last meeting | Once in a year (February Each Year) |  |  |