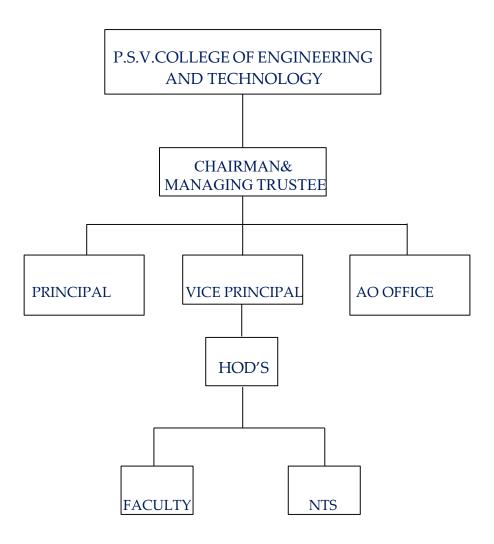

| 04343 <i>-</i> 268333 | 9442333157 | gpushpa.psv<br>@gmail.com         | H/33, Second<br>Phase, New<br>Housing Board -<br>Kattikanapalli -<br>635001<br>Krishnagiri |
| Dr. Selvam P   | Chairman            | Ph.D<br>English                       | Chairman                              | 04343 -<br>268333     | 9442611636 | selvam.psv<br>@gmail.com          | H/33, Second Phase, New Housing Board - Kattikanapalli, Krishnagiri -                      |

# 8) ACADEMIC ADVISORY BODY

| Academic Advisory Body                      | Principal, Vice Principal and HODs. |
|---------------------------------------------|-------------------------------------|
| Frequency of meeting & date of last meeting | Once in a year (February Each Year) |

# 9) ORGANIZATIONAL CHART



# 10) STUDENT FEEDBACK MECHANISM ON INSTITUTIONAL GOVERNANCE/FACULTY PERFORMANCE

| Student feedback mechanism on Institutional | Suggestion Box for   | Student Feedback using forms /        |
|---------------------------------------------|----------------------|---------------------------------------|
| Governance/ faculty                         | Institute Governance | Faculty Performance Appraisal System. |
| Performance                                 |                      | System.                               |

#### 11) GRIEVANCE REDRESSAL MECHANISM FOR FACULTY, STAFF & STUDENTS

| Grievance redressal mechanism for faculty, staff & students | Meeting with HOD & Staff at regular intervals HOD's meeting with Principal at regular intervals Meeting with students at regular interval